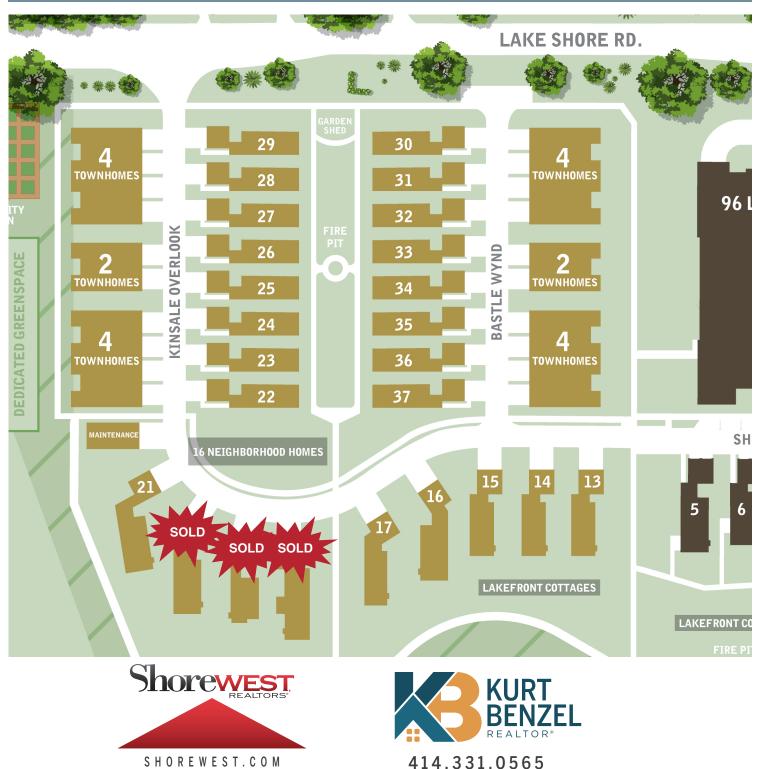

## SOUTH PHASE LAKEFRONT LOTS NOW AVAILABLE!

|             | <u>LOT #</u> | PRICE                                                                                                                                                                                                                                                                                                                                                                                                                                                                                                                                                                                                                                                                                                                                                                                                                                                                                                                                                                                                                                                                                                                                                                                                                                                                                                                                                                                                                                                                                                                                                                                                                                                                                                                                                                                                                                                                                                                                                                                                                                                                                                                                                                                                                                                                                                         | APPROX. SQ. FT.                            |
|-------------|--------------|---------------------------------------------------------------------------------------------------------------------------------------------------------------------------------------------------------------------------------------------------------------------------------------------------------------------------------------------------------------------------------------------------------------------------------------------------------------------------------------------------------------------------------------------------------------------------------------------------------------------------------------------------------------------------------------------------------------------------------------------------------------------------------------------------------------------------------------------------------------------------------------------------------------------------------------------------------------------------------------------------------------------------------------------------------------------------------------------------------------------------------------------------------------------------------------------------------------------------------------------------------------------------------------------------------------------------------------------------------------------------------------------------------------------------------------------------------------------------------------------------------------------------------------------------------------------------------------------------------------------------------------------------------------------------------------------------------------------------------------------------------------------------------------------------------------------------------------------------------------------------------------------------------------------------------------------------------------------------------------------------------------------------------------------------------------------------------------------------------------------------------------------------------------------------------------------------------------------------------------------------------------------------------------------------------------|--------------------------------------------|
|             | Lot 13       | \$270,300                                                                                                                                                                                                                                                                                                                                                                                                                                                                                                                                                                                                                                                                                                                                                                                                                                                                                                                                                                                                                                                                                                                                                                                                                                                                                                                                                                                                                                                                                                                                                                                                                                                                                                                                                                                                                                                                                                                                                                                                                                                                                                                                                                                                                                                                                                     | 6,326                                      |
|             | Lot 14       | \$255,000                                                                                                                                                                                                                                                                                                                                                                                                                                                                                                                                                                                                                                                                                                                                                                                                                                                                                                                                                                                                                                                                                                                                                                                                                                                                                                                                                                                                                                                                                                                                                                                                                                                                                                                                                                                                                                                                                                                                                                                                                                                                                                                                                                                                                                                                                                     | 6,322                                      |
| Þ           | Lot 15       | \$265,200                                                                                                                                                                                                                                                                                                                                                                                                                                                                                                                                                                                                                                                                                                                                                                                                                                                                                                                                                                                                                                                                                                                                                                                                                                                                                                                                                                                                                                                                                                                                                                                                                                                                                                                                                                                                                                                                                                                                                                                                                                                                                                                                                                                                                                                                                                     | 6,470                                      |
| UNIT<br>Den | Lot 16       | \$275,400                                                                                                                                                                                                                                                                                                                                                                                                                                                                                                                                                                                                                                                                                                                                                                                                                                                                                                                                                                                                                                                                                                                                                                                                                                                                                                                                                                                                                                                                                                                                                                                                                                                                                                                                                                                                                                                                                                                                                                                                                                                                                                                                                                                                                                                                                                     | 6,902 <sup>96</sup>                        |
| Ŀ           | Lot 17       | \$280,500                                                                                                                                                                                                                                                                                                                                                                                                                                                                                                                                                                                                                                                                                                                                                                                                                                                                                                                                                                                                                                                                                                                                                                                                                                                                                                                                                                                                                                                                                                                                                                                                                                                                                                                                                                                                                                                                                                                                                                                                                                                                                                                                                                                                                                                                                                     | 6,825                                      |
|             | Lot 18       | SOLD                                                                                                                                                                                                                                                                                                                                                                                                                                                                                                                                                                                                                                                                                                                                                                                                                                                                                                                                                                                                                                                                                                                                                                                                                                                                                                                                                                                                                                                                                                                                                                                                                                                                                                                                                                                                                                                                                                                                                                                                                                                                                                                                                                                                                                                                                                          | 7,554                                      |
|             | Lot 19       | SOLD                                                                                                                                                                                                                                                                                                                                                                                                                                                                                                                                                                                                                                                                                                                                                                                                                                                                                                                                                                                                                                                                                                                                                                                                                                                                                                                                                                                                                                                                                                                                                                                                                                                                                                                                                                                                                                                                                                                                                                                                                                                                                                                                                                                                                                                                                                          | 7,182                                      |
|             | Lot 20       | SOLD                                                                                                                                                                                                                                                                                                                                                                                                                                                                                                                                                                                                                                                                                                                                                                                                                                                                                                                                                                                                                                                                                                                                                                                                                                                                                                                                                                                                                                                                                                                                                                                                                                                                                                                                                                                                                                                                                                                                                                                                                                                                                                                                                                                                                                                                                                          | 7,328                                      |
|             | Lot 21       | \$321,300                                                                                                                                                                                                                                                                                                                                                                                                                                                                                                                                                                                                                                                                                                                                                                                                                                                                                                                                                                                                                                                                                                                                                                                                                                                                                                                                                                                                                                                                                                                                                                                                                                                                                                                                                                                                                                                                                                                                                                                                                                                                                                                                                                                                                                                                                                     | 9,791                                      |
|             | 21           | 16 NEIGHBORHOOD HOMES<br>16 NEIGHBORHOOD HOMES<br>17 NEIGHBORHOOD HOMES | 14 13<br>ONT COTTAGES<br>LAKEFRONT<br>FIRE |
|             | SI.          |                                                                                                                                                                                                                                                                                                                                                                                                                                                                                                                                                                                                                                                                                                                                                                                                                                                                                                                                                                                                                                                                                                                                                                                                                                                                                                                                                                                                                                                                                                                                                                                                                                                                                                                                                                                                                                                                                                                                                                                                                                                                                                                                                                                                                                                                                                               |                                            |