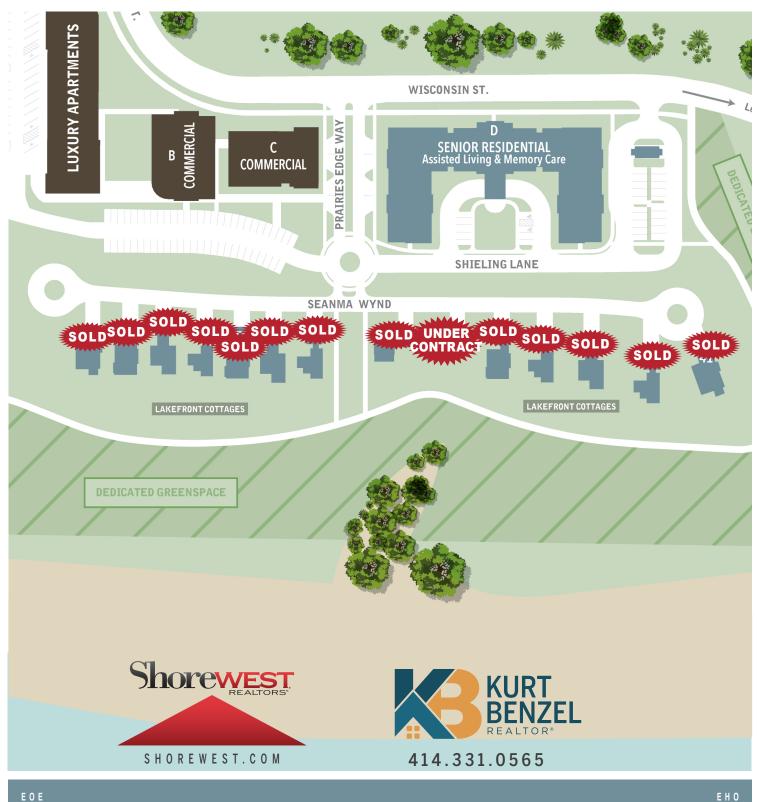

#### SEE THE NORTH PHASE MAP ON THE NEXT PAGE

#### NORTH PHASE LAKEFRONT LOTS NOW AVAILABLE!

|                                         |                    | and the second s | *                  |        |  |  |
|-----------------------------------------|--------------------|--------------------------------------------------------------------------------------------------------------------------------------------------------------------------------------------------------------------------------------------------------------------------------------------------------------------------------------------------------------------------------------------------------------------------------------------------------------------------------------------------------------------------------------------------------------------------------------------------------------------------------------------------------------------------------------------------------------------------------------------------------------------------------------------------------------------------------------------------------------------------------------------------------------------------------------------------------------------------------------------------------------------------------------------------------------------------------------------------------------------------------------------------------------------------------------------------------------------------------------------------------------------------------------------------------------------------------------------------------------------------------------------------------------------------------------------------------------------------------------------------------------------------------------------------------------------------------------------------------------------------------------------------------------------------------------------------------------------------------------------------------------------------------------------------------------------------------------------------------------------------------------------------------------------------------------------------------------------------------------------------------------------------------------------------------------------------------------------------------------------------------|--------------------|--------|--|--|
|                                         | <u>LOT #</u>       | PRICE                                                                                                                                                                                                                                                                                                                                                                                                                                                                                                                                                                                                                                                                                                                                                                                                                                                                                                                                                                                                                                                                                                                                                                                                                                                                                                                                                                                                                                                                                                                                                                                                                                                                                                                                                                                                                                                                                                                                                                                                                                                                                                                          | APPROX. SQ. FT.    |        |  |  |
|                                         | Lot 41             | SOLD                                                                                                                                                                                                                                                                                                                                                                                                                                                                                                                                                                                                                                                                                                                                                                                                                                                                                                                                                                                                                                                                                                                                                                                                                                                                                                                                                                                                                                                                                                                                                                                                                                                                                                                                                                                                                                                                                                                                                                                                                                                                                                                           | 9,272              |        |  |  |
| 10 C                                    | Lot 42             | SOLD                                                                                                                                                                                                                                                                                                                                                                                                                                                                                                                                                                                                                                                                                                                                                                                                                                                                                                                                                                                                                                                                                                                                                                                                                                                                                                                                                                                                                                                                                                                                                                                                                                                                                                                                                                                                                                                                                                                                                                                                                                                                                                                           | 9,032              |        |  |  |
|                                         | Lot 43             | SOLD                                                                                                                                                                                                                                                                                                                                                                                                                                                                                                                                                                                                                                                                                                                                                                                                                                                                                                                                                                                                                                                                                                                                                                                                                                                                                                                                                                                                                                                                                                                                                                                                                                                                                                                                                                                                                                                                                                                                                                                                                                                                                                                           | 8,371              |        |  |  |
|                                         | Lot 44             | SOLD                                                                                                                                                                                                                                                                                                                                                                                                                                                                                                                                                                                                                                                                                                                                                                                                                                                                                                                                                                                                                                                                                                                                                                                                                                                                                                                                                                                                                                                                                                                                                                                                                                                                                                                                                                                                                                                                                                                                                                                                                                                                                                                           | 7,993              |        |  |  |
|                                         | Lot 45             | SOLD                                                                                                                                                                                                                                                                                                                                                                                                                                                                                                                                                                                                                                                                                                                                                                                                                                                                                                                                                                                                                                                                                                                                                                                                                                                                                                                                                                                                                                                                                                                                                                                                                                                                                                                                                                                                                                                                                                                                                                                                                                                                                                                           | 6,727              |        |  |  |
|                                         | Lot 46             | Under Contract                                                                                                                                                                                                                                                                                                                                                                                                                                                                                                                                                                                                                                                                                                                                                                                                                                                                                                                                                                                                                                                                                                                                                                                                                                                                                                                                                                                                                                                                                                                                                                                                                                                                                                                                                                                                                                                                                                                                                                                                                                                                                                                 | 5,697              | *      |  |  |
|                                         | Lot 47             | SOLD                                                                                                                                                                                                                                                                                                                                                                                                                                                                                                                                                                                                                                                                                                                                                                                                                                                                                                                                                                                                                                                                                                                                                                                                                                                                                                                                                                                                                                                                                                                                                                                                                                                                                                                                                                                                                                                                                                                                                                                                                                                                                                                           | 5,871              |        |  |  |
|                                         | Lot 48             | SOLD                                                                                                                                                                                                                                                                                                                                                                                                                                                                                                                                                                                                                                                                                                                                                                                                                                                                                                                                                                                                                                                                                                                                                                                                                                                                                                                                                                                                                                                                                                                                                                                                                                                                                                                                                                                                                                                                                                                                                                                                                                                                                                                           | 6,045              |        |  |  |
|                                         | Lot 49             | SOLD                                                                                                                                                                                                                                                                                                                                                                                                                                                                                                                                                                                                                                                                                                                                                                                                                                                                                                                                                                                                                                                                                                                                                                                                                                                                                                                                                                                                                                                                                                                                                                                                                                                                                                                                                                                                                                                                                                                                                                                                                                                                                                                           | 6,526              |        |  |  |
| )                                       | Lot 50             | SOLD                                                                                                                                                                                                                                                                                                                                                                                                                                                                                                                                                                                                                                                                                                                                                                                                                                                                                                                                                                                                                                                                                                                                                                                                                                                                                                                                                                                                                                                                                                                                                                                                                                                                                                                                                                                                                                                                                                                                                                                                                                                                                                                           | 6,659              |        |  |  |
|                                         | Lot 51             | SOLD                                                                                                                                                                                                                                                                                                                                                                                                                                                                                                                                                                                                                                                                                                                                                                                                                                                                                                                                                                                                                                                                                                                                                                                                                                                                                                                                                                                                                                                                                                                                                                                                                                                                                                                                                                                                                                                                                                                                                                                                                                                                                                                           | 6,818              | L E    |  |  |
|                                         | Lot 52             | SOLD                                                                                                                                                                                                                                                                                                                                                                                                                                                                                                                                                                                                                                                                                                                                                                                                                                                                                                                                                                                                                                                                                                                                                                                                                                                                                                                                                                                                                                                                                                                                                                                                                                                                                                                                                                                                                                                                                                                                                                                                                                                                                                                           | 6,993              | DEDICA |  |  |
|                                         | Lot 53             | SOLD                                                                                                                                                                                                                                                                                                                                                                                                                                                                                                                                                                                                                                                                                                                                                                                                                                                                                                                                                                                                                                                                                                                                                                                                                                                                                                                                                                                                                                                                                                                                                                                                                                                                                                                                                                                                                                                                                                                                                                                                                                                                                                                           | 6,563              |        |  |  |
|                                         | Lot 54             | SOLD                                                                                                                                                                                                                                                                                                                                                                                                                                                                                                                                                                                                                                                                                                                                                                                                                                                                                                                                                                                                                                                                                                                                                                                                                                                                                                                                                                                                                                                                                                                                                                                                                                                                                                                                                                                                                                                                                                                                                                                                                                                                                                                           | 9,094              |        |  |  |
| SOLD SOLD SOLD SOLD SOLD SOLD SOLD SOLD |                    |                                                                                                                                                                                                                                                                                                                                                                                                                                                                                                                                                                                                                                                                                                                                                                                                                                                                                                                                                                                                                                                                                                                                                                                                                                                                                                                                                                                                                                                                                                                                                                                                                                                                                                                                                                                                                                                                                                                                                                                                                                                                                                                                |                    |        |  |  |
|                                         | LAKEFRONT COTTAGES |                                                                                                                                                                                                                                                                                                                                                                                                                                                                                                                                                                                                                                                                                                                                                                                                                                                                                                                                                                                                                                                                                                                                                                                                                                                                                                                                                                                                                                                                                                                                                                                                                                                                                                                                                                                                                                                                                                                                                                                                                                                                                                                                | LAKEFRONT COTTAGES |        |  |  |
| EOE                                     | SHOREWEST.CO       | M 414.331                                                                                                                                                                                                                                                                                                                                                                                                                                                                                                                                                                                                                                                                                                                                                                                                                                                                                                                                                                                                                                                                                                                                                                                                                                                                                                                                                                                                                                                                                                                                                                                                                                                                                                                                                                                                                                                                                                                                                                                                                                                                                                                      | .0565              | EHO    |  |  |